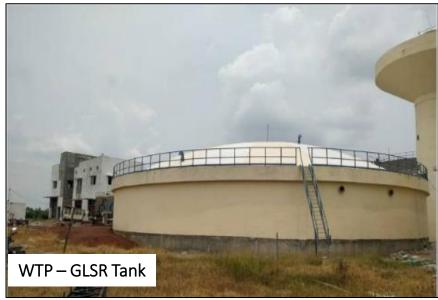

#### **CORE PRODUCT OFFERING**

- Power Supply
  - Substation Capacity 110 KV
  - Uninterrupted power supply to the park has been assured by TN government
- Water Supply
  - Treated Supply of Water
  - Water Treatment Plant and Storage Reservoirs
  - Demand upto 2.5 MLD
    - 1 MGD Water source approval issued by TN government.
- Sewerage Treatment Plant & Solid Waste Management
  - STP Capacity of 1.2 MLD
  - SWM Capacity of 3MT
- Optical Fibre Connectivity
  - Tie up with American Tower Corporation
- Wide Roads
  - With Storm Water Drains, Street lights & signages

# **Site Pictures**