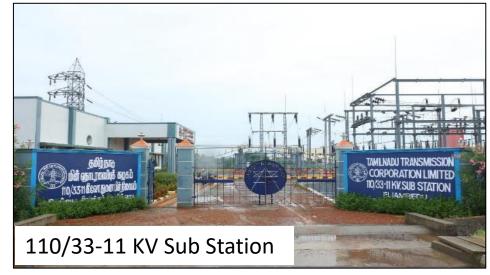

#### **CORE PRODUCT OFFERING**

- Power Supply
  - Substation Capacity 110 KV
  - Uninterrupted power supply to the park has been assured by TN government
- Water Supply
  - Treated Supply of Water
  - Water Treatment Plant and Storage Reservoirs
  - Demand upto 2.5 MLD
    - 1 MGD Water source approval issued by TN government.
- Sewerage Treatment Plant & Solid Waste Management
  - STP Capacity of 1.2 MLD
  - SWM Capacity of 3MT
- Optical Fibre Connectivity
  - Tie up with American Tower Corporation
- Wide Roads
  - With Storm Water Drains, Street lights & signages