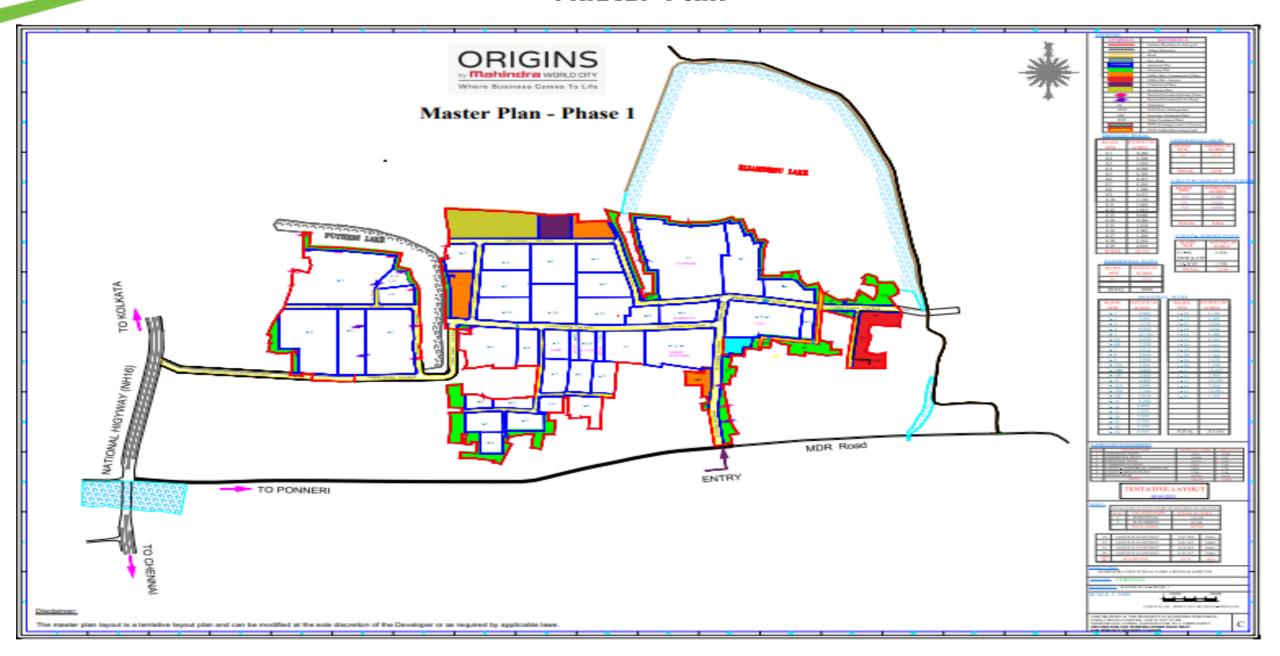

- 1 MGD Water source approval issued by TN government.
- Sewerage Treatment Plant & Solid Waste Management
  - STP Capacity of 1.2 MLD
  - SWM Capacity of 3MT
- Optical Fibre Connectivity
  - Tie up with American Tower Corporation
- Wide Roads
  - With Storm Water Drains, Street lights & signages

#### **CORE SERVICE OFFERING**

- Park Operations & Maintenance
  - Landscaping for common areas,
  - Traffic Management
  - Surveillance of common areas
  - Management of Supply and Utilities
- Sustainable Development
  - Green Certification from IGBC
  - New Technologies
  - Last longer; reduces operational cost
  - Smart Elements for efficient operations & management
- Industrial Waste Management Association Site 10 KMS from our Project

# Our Competitive Advantage





# **Master Plan**





## **CBIC Nodal Point**

Part of Ponneri Smart City Development



# **Site Pictures**









# **Customer Facilities**







## **Our Clients**











Japan







Taiwan

and growing...

# **Other Facilities**













# Origins Chennai Inauguration Ceremony











# Sustainability





#### **Indian Green Building Council (IGBC)**

hereby certifies that

#### Mahindra Industrial Park Chennai Limited

Chennai

(IGBC Registration No. GCT 170002)

has successfully achieved the Green City Standards required for the following level of certification under the

IGBC Green Cities Rating System

(Greenfield City)

#### Platinum

April 2019

(IGBC Green Cities Rating addresses green master planning and design)



Chairman, IGBC

Deputy Director General, CII

Executive Director,