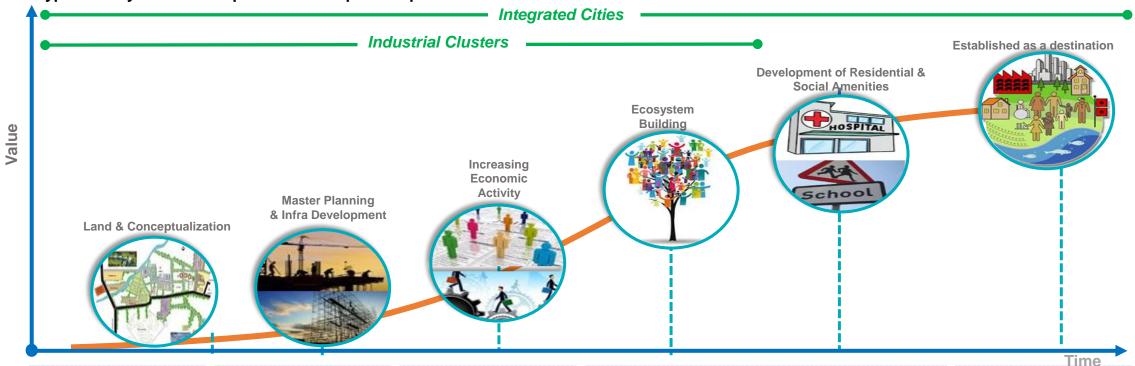

# Mahindra World City & Origins: Concept

Typical lifecycle of developments encompass steps to create wholesome ecosystems

- Identifying and acquiring land and securing approvals from all authorities
- Conceptualization of the project based on market study and due diligence
- Master planning and development of physical infrastructure such as roads, sewerage system, water etc
- Long term leasing of industrial land parcels to Global & Domestic companies
- Setting up of core amenities and shared facilities
- Strengthen the 'community' in MWC.
   Through community building events.
- Continuous engagement with Govt. agencies and customers for a strong foundation.
- Leveraging captive population by providing residential & other basic amenities
- Development of social amenities such as educational, medical, retail, hospitality and leisure facilities
- Creating a vibrant and self sustaining ecosystem that is recognized and coveted by businesses and individuals