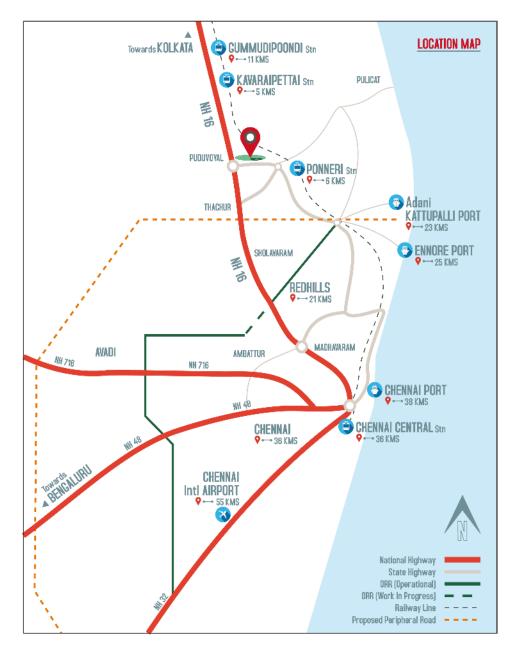

# ORIGINS Chennai A Business Ready Ecosystem

- Located on the Key Industrial Corridor of Tamilnadu; NH16: Chennai Kolkata Highway
- MoU Project of TN's Global Investor Meet
- Strategic Location with proximity to Port
  - Kamarajar Port and Kattupalli Port are in 25 Km radius
- Quality Design & Infrastructure
  - Jointly developed by Mahindra Group and Sumitomo Corporation; Experience and expertise in developing High Quality
     Industrial Park
- Offers Plug & Play Infrastructure offering faster turn around time for starting production
  - Sustainable development for efficient operations
- Proximity to City with easy connect to Social Infrastructure
- Part of Chennai Bangalore Industrial corridor (CBIC) and Vizag Chennai Industrial corridor (VCIC)
- Availability of quality & skilled labour pool

# Location & Connectivity

Chennai City (36 km) Chennai Airport (55 km)

Kavaraipettai Station (5 km) Ponneri Station (6 km)